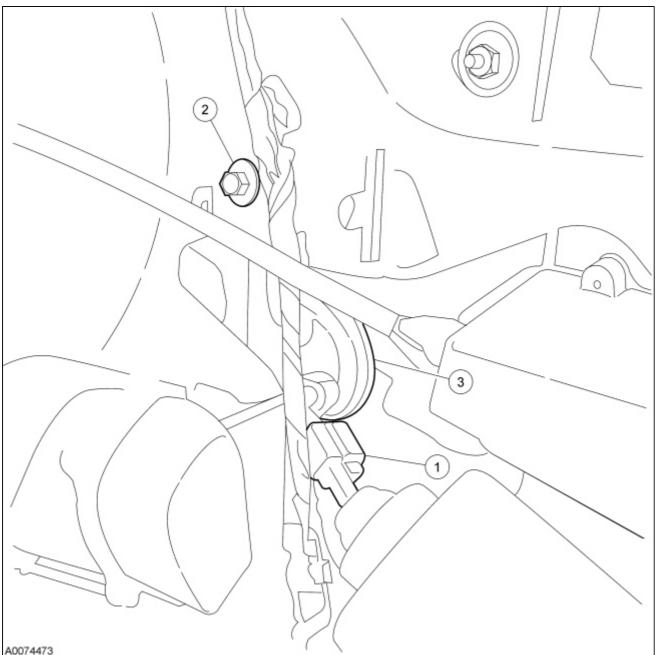

## **Anti-Theft Alarm Horn**

| Item | Part<br>Number | Description                                                 |
|------|----------------|-------------------------------------------------------------|
| 1    | _              | Anti-theft alarm horn electrical connector (part of 14A464) |
| 2    | _              | Anti-theft alarm horn screw                                 |
| 3    | 3A803          | Anti-theft alarm horn                                       |

## **Removal and Installation**

- 1. Remove the RH quarter trim panel. For additional information, refer to <u>Section 501-05</u>.
- 2. Disconnect the anti-theft alarm horn electrical connector.

- 3. Remove the screw and the anti-theft alarm horn.
- 4. To install, reverse the removal procedure.